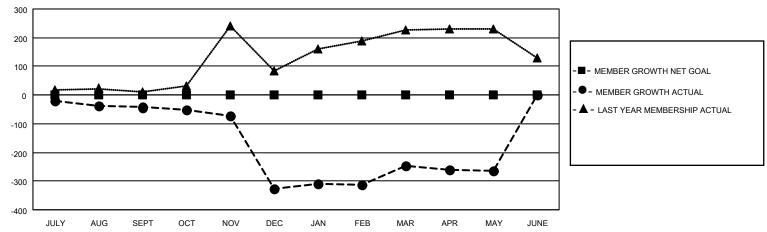

## GOALS AND ACTUAL MEMBERS CUMULATIVE

| DROPPED CLUBS: 11 |     | 21 CLUBS OF 54 ADDED 1 OR<br>MORE NEW MEMBERS | GENDER DISTRIBUTION                |                           |  |
|-------------------|-----|-----------------------------------------------|------------------------------------|---------------------------|--|
|                   |     | NORE NEW WEWDERS                              | MALE                               | 1,157 (79.85%)            |  |
| DDODDED MEMBERS   |     |                                               | FEMALE<br>NON BINARY               | 292 (20.15%)<br>0 (0.00%) |  |
| DROPPED MEMBERS   |     |                                               | PREFER NOT TO ANSWER               | 0 (0.00%)                 |  |
| DECEASED          | 8   |                                               |                                    | (0.0070)                  |  |
| CLUB CANCELLED    | 233 | CLICK HERE FOR CUMULATIVE                     | TOTAL FAMILY UNIT MEMBERS          | 152                       |  |
| OTHER             | 144 | MEMBERSHIP DATA                               |                                    |                           |  |
| TOTAL             | 385 |                                               | FAMILY MEMBERS PAYING HALF DUES 84 |                           |  |
|                   |     |                                               |                                    |                           |  |

## MONTHLY MEMBERSHIP PROGRESS REPORT

LOCATION INDIA District 316 H Results as of: 5/31/2023

| Clubs                 |               |           |               | Members               |                        |                         |                                                    |
|-----------------------|---------------|-----------|---------------|-----------------------|------------------------|-------------------------|----------------------------------------------------|
| RESULTS FOR 2022-2023 |               |           |               | RESULTS FOR 2022-2023 |                        |                         |                                                    |
| QUARTER               | NEW CLUB GOAL | NEW CLUBS | DROPPED CLUBS | QUARTER MEM           | BER GROWTH NET<br>GOAL | MEMBER GROWTH<br>ACTUAL | DROPPED<br>MEMBERS ACTUAL<br>(including transfers) |
| JULY/AUG/SEPT         | 0             | 0         | 2             | JULY/AUG/SEPT         | 0                      | 8                       | 47                                                 |
| OCT/NOV/DEC           | 0             | 0         | 9             | OCT/NOV/DEC           | 0                      | 6                       | 288                                                |
| JAN/FEB/MAR           | 0             | 0         | 0             | JAN/FEB/MAR           | 0                      | 146                     | 15                                                 |
| APR/MAY/JUNE          | 0             | 0         | 0             | APR/MAY/JUNE          | 0                      | 16                      | 35                                                 |