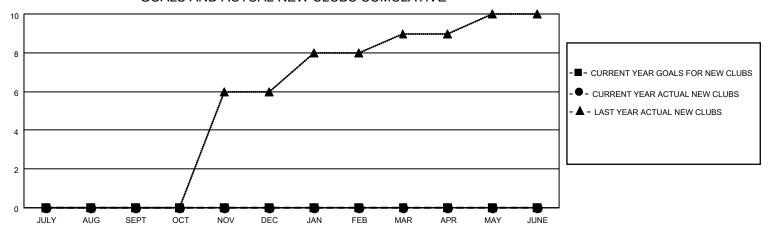

## GOALS AND ACTUAL NEW CLUBS CUMULATIVE

## MONTHLY MEMBERSHIP PROGRESS REPORT

LOCATION INDIA District 316 H Results as of: 5/31/2023

| Clubs                 |               |           |               | Members               |                        |                         |                                                    |
|-----------------------|---------------|-----------|---------------|-----------------------|------------------------|-------------------------|----------------------------------------------------|
| RESULTS FOR 2022-2023 |               |           |               | RESULTS FOR 2022-2023 |                        |                         |                                                    |
| QUARTER               | NEW CLUB GOAL | NEW CLUBS | DROPPED CLUBS | QUARTER MEM           | BER GROWTH NET<br>GOAL | MEMBER GROWTH<br>ACTUAL | DROPPED<br>MEMBERS ACTUAL<br>(including transfers) |
| JULY/AUG/SEPT         | 0             | 0         | 2             | JULY/AUG/SEPT         | 0                      | 8                       | 47                                                 |
| OCT/NOV/DEC           | 0             | 0         | 9             | OCT/NOV/DEC           | 0                      | 6                       | 288                                                |
| JAN/FEB/MAR           | 0             | 0         | 0             | JAN/FEB/MAR           | 0                      | 146                     | 15                                                 |
| APR/MAY/JUNE          | 0             | 0         | 0             | APR/MAY/JUNE          | 0                      | 16                      | 35                                                 |